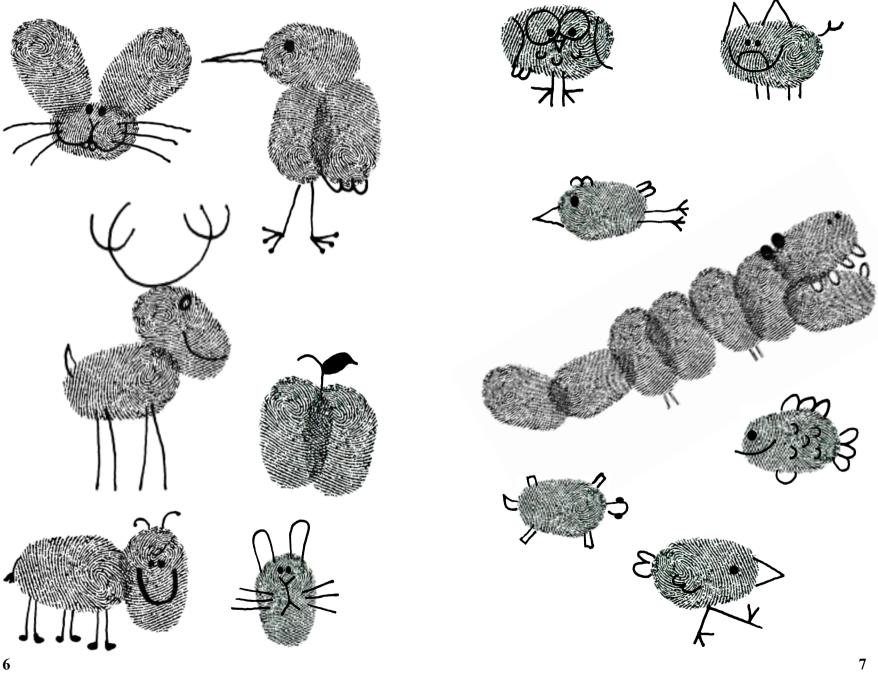

You are unique and so is your thumbprint. There are over six billion people in this world. No two people have been found to have the same thumbprint. Doesn't that make you feel someone very special. People have used their thumbprints as signatures for thousands of years. Your thumbprint is your true identity. Using your thumbprints you can make many simple but exquisite pictures.

## **THUMBPRINTS**

Of all the little things we seek.
Our thumb appears, to be unique.

Have you seen your own thumbprint?
It has a unique imprint.

No two thumbprints, look the same. But they make a very good game.

Six billion people, throng the globe.

Each with a unique thumb lobe.

Every thumbprint, in the world, has different lines, different whorls.

Print your thumb, look up or down.
You might find, in it a clown.

A bird, a lion, a crawling snail. A fish, a peacock, snorting whale.

In your thumbprint, you will find. Lots of things, to open your mind.